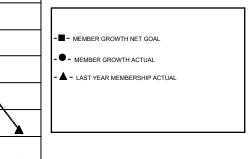

## GMT Constitutional Area 6, Group G

REPORT DOES NOT INCLUDE CLUBS IN UNDISTRICTED AREAS.

| Clubs                 |               |           |               | Members               |                           |                         |                                                    |  |
|-----------------------|---------------|-----------|---------------|-----------------------|---------------------------|-------------------------|----------------------------------------------------|--|
| RESULTS FOR 2019-2020 |               |           |               | RESULTS FOR 2019-2020 |                           |                         |                                                    |  |
| QUARTER               | NEW CLUB GOAL | NEW CLUBS | DROPPED CLUBS | QUARTER               | MEMBER GROWTH NET<br>GOAL | MEMBER GROWTH<br>ACTUAL | DROPPED<br>MEMBERS ACTUAL<br>(including transfers) |  |
| JULY/AUG/SEPT         | 24            | 33        | 1             | JULY/AUG/SEPT         | 915                       | 942                     | 383                                                |  |
| OCT/NOV/DEC           | 14            | 0         | 0             | OCT/NOV/DEC           | 695                       | 0                       | 0                                                  |  |
| JAN/FEB/MAR           | 10            | 0         | 0             | JAN/FEB/MAR           | 585                       | 0                       | 0                                                  |  |
| APR/MAY/JUNE          | 4             | 0         | 0             | APR/MAY/JUNE          | 510                       | 0                       | 0                                                  |  |

FEB

MAR

APR

MAY

JUNE

1600

1200 800

400

0

JULY

AUG

SEPT

OCT

NOV

DEC