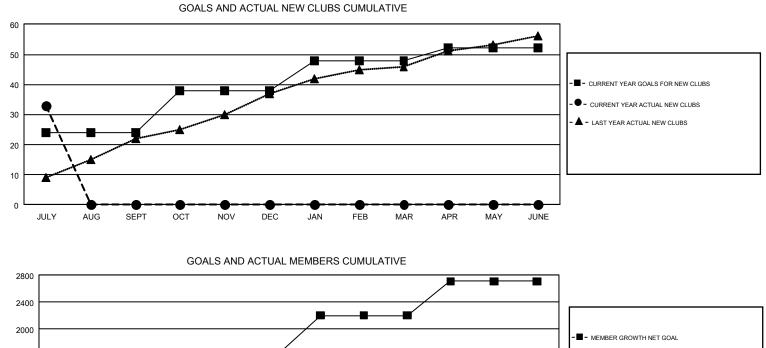

## GMT Constitutional Area 6, Group G

REPORT DOES NOT INCLUDE CLUBS IN UNDISTRICTED AREAS.

| Clubs                 |               |           |               | Members               |                           |                         |                                                    |  |
|-----------------------|---------------|-----------|---------------|-----------------------|---------------------------|-------------------------|----------------------------------------------------|--|
| RESULTS FOR 2019-2020 |               |           |               | RESULTS FOR 2019-2020 |                           |                         |                                                    |  |
| QUARTER               | NEW CLUB GOAL | NEW CLUBS | DROPPED CLUBS | QUARTER               | MEMBER GROWTH NET<br>GOAL | MEMBER GROWTH<br>ACTUAL | DROPPED<br>MEMBERS ACTUAL<br>(including transfers) |  |
| JULY/AUG/SEPT         | 24            | 33        | 1             | JULY/AUG/SEPT         | 915                       | 942                     | 383                                                |  |
| OCT/NOV/DEC           | 14            | 0         | 0             | OCT/NOV/DEC           | 695                       | 0                       | 0                                                  |  |
| JAN/FEB/MAR           | 10            | 0         | 0             | JAN/FEB/MAR           | 585                       | 0                       | 0                                                  |  |
| APR/MAY/JUNE          | 4             | 0         | 0             | APR/MAY/JUNE          | 510                       | 0                       | 0                                                  |  |